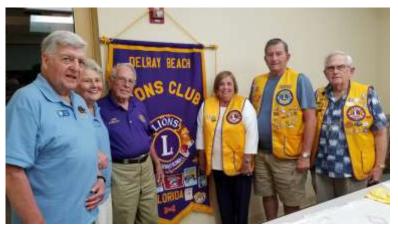

#### On a personal note ...

Lions Maryanne and Jerry interspersed their time in Florida with visits to several clubs. On Feb 11, we visited our friends at the Delray Beach Lions Club, whom we had visited two years ago. They were celebrating their 80th anniversary, which almost didn't happen. They were ready to give up their charter about 10 years ago because they had lost so many members, but a few loyal members persevered, and now they have almost 20 members, most of whom are active. They're involved in many community projects. An inspiring success story.